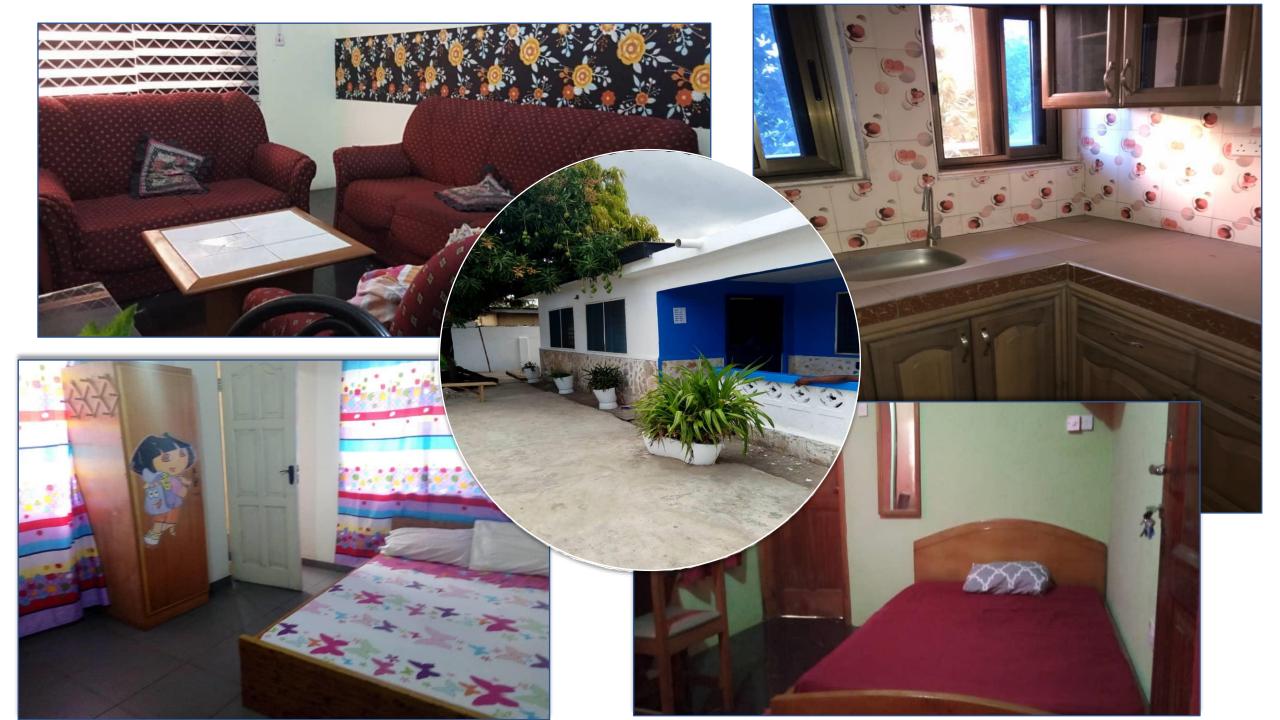

### ACCOMMODATION

#### ACCOMMODATION

| Ť                                                                                                        | † †                                                                                                      | † † †                                                                                                    |
|----------------------------------------------------------------------------------------------------------|----------------------------------------------------------------------------------------------------------|----------------------------------------------------------------------------------------------------------|
| ONE PERSON / ROOM                                                                                        | TWO PERSONS / ROOM                                                                                       | THREE PERSONS/ ROOM                                                                                      |
| 150 \$ / 200 \$ / 250 \$                                                                                 | 90 \$ / 70 \$                                                                                            | 60 \$ / 50 \$                                                                                            |
| INCLUDES: - Cleaning of the house - Payment for garbage collection - Payment for toilet waste collection | INCLUDES: - Cleaning of the house - Payment for garbage collection - Payment for toilet waste collection | INCLUDES: - Cleaning of the house - Payment for garbage collection - Payment for toilet waste collection |
| 1 MONTH                                                                                                  | 1 MONTH (Per person in the room)                                                                         | 1 MONTH (Per person in the room)                                                                         |

School fees, accommodation and admission fees once paid by students are non-refundable.

- We receive a deposit of 90\$ / 200\$ and 3 months of rent.
  (The rent is paid every 3 Months)
- \*At the end of each month, the student pays his/her rent according to the number of people per room.